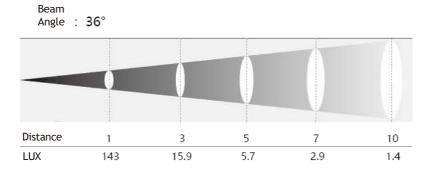

| DMX, RDM                                        |
|-------------------|-------------------------------------------------|
| DMX channels:     | 1CH/2CH/3CH/6CH                                 |
| Data connections: | 3-pin and 5-pin XLR In/Out for<br>DMX           |
| Onboard menu:     | OLED display with 4-button                      |
| Cooling:          | Active (variable speed fan<br>with silent mode) |
| Material:         | Diecast aluminum                                |
| Finish:           | Matte black                                     |
| Dimensions:       | 450 x 316 x 208 mm                              |
| Weight:           | 5.5 KG                                          |
|                   |                                                 |

## **Photometrics**





BRISBANE +61732673177