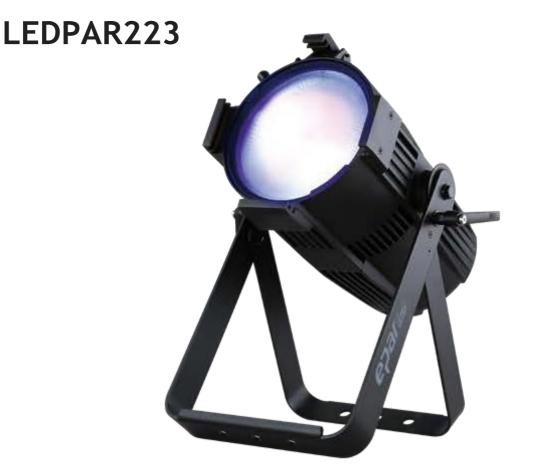

## LED ePAR UV

The ePar UV uses the latest in COB LED Technology to provide high quality UV Light. The 127w LED Engine provides 230 Lumens with a wavelength of 365nm, this wavelength ensures a strong UV presence onstage with minimum purple glow, perfect for use with UV paint, bright UV reactive costumes and set pieces. The ePar range of products are built around a Diecast Aluminium body with a set of detachable front lenses giving users more flexibility. With 4 dimmer modes and selectable PWM frequencies the ePar is the perfect workhorse fixture for Production Companies, Film, TV and Install.

## Specifications

| Product            | LED EPAR UV          |
|--------------------|----------------------|
| Lamp Source:       | 365nm UV COB LEDS    |
| Angle:             | 36°                  |
| 5                  | Field angle: 56°     |
| Dimming:           | 4 dimming curve      |
| Output ( lux):     | 230lm                |
| Mains:             | 100-240 VAC, 50/60hz |
| Consumptions:      | 127W @ 230V          |
| Power connections: | PowerCon In/Out      |
| Strobe:            | 0-30Hz               |
|                    |                      |